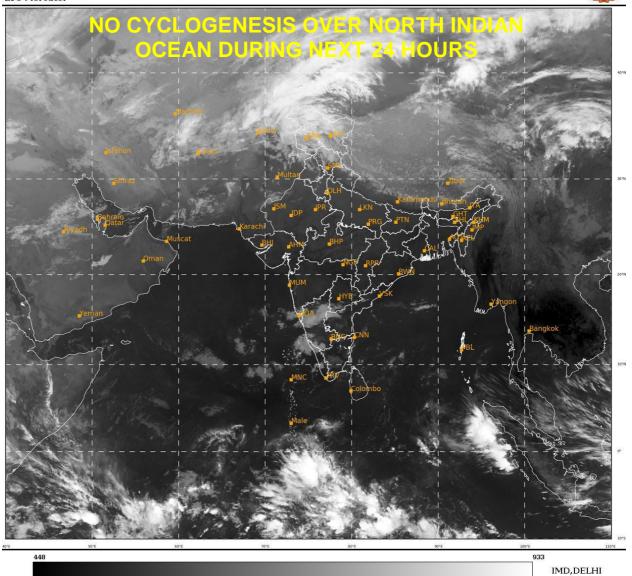

## **BAY OF BENGAL:**

SCATTERED LOW AND MEDIUM CLOUDS WITH EMBEDDED ISOLATED WEAK CONVECTION OVER CENTRAL PARTS OF CENTRAL BAY OF BENGAL AND SOUTHWEST BAY OF BENGAL.

PROBABILITY OF CYCLOGENESIS(FORMATION OF DEPRESSION) DURING NEXT 120 HRS:

| 24 HOURS | 24-48 HOURS | 48-72 HOURS | 72-96 HOURS | 96-120 HOURS |
|----------|-------------|-------------|-------------|--------------|
| NIL      | NIL         | NIL         | NIL         | NIL          |

### **ARABIAN SEA:**

SCATTERED LOW AND MEDIUM CLOUDS WITH EMBEDDED ISOLATED WEAK CONVECTION OVER EASTCENTRAL AND SOUTHEAST ARABIAN SEA.

## PROBABILITY OF CYCLOGENESIS(FORMATION OF DEPRESSION) DURING NEXT 120 HRS:

| 24 HOURS | 24-48 HOURS | 48-72 HOURS | 72-96 HOURS | 96-120 HOURS |
|----------|-------------|-------------|-------------|--------------|
| NIL      | NIL         | NIL         | NIL         | NIL          |